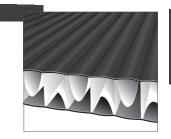

#### Triangular Core Matrix™ Technology

Our most advanced design uses patentpending technology to minimize heat loss with two stacked layers of triangular baffles, creating hundreds of individual cells in our warmest mattresses. Simultaneously this internal structure adds an unmatched level of stability to every NeoAir mattress.