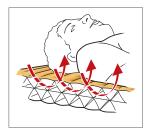

#### ThermaCapture™ ∰ Radiant Heat Technology

Used to create our warmest mattresses, up to four layers of reflective ThermaCapture™ lining are employed in patent-pending configurations to reflect radiant heat back to your body. With it, we've achieved the astounding warmth-to-weight ratios that the competition simply can't replicate.