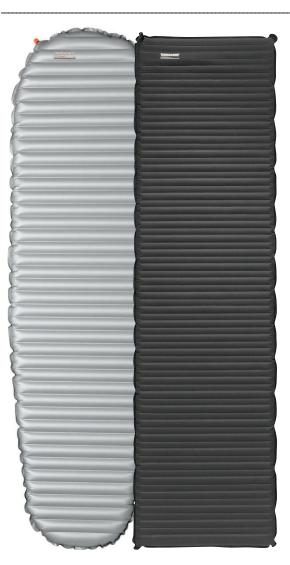

### The NeoAir<sup>™</sup> Advantage

Our patent-pending innovation uses over IOO internal baffles to maximize warmth without the added bulk, weight and long-term durability issues of synthetic or down fills. In addition, numerous horizontal baffles stabilize the mattress to ensure outstanding, all-around comfort and performance throughout the night.