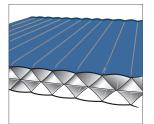

#### Triangular Core Matrix™ Technology

Our most advanced design uses patentpending technology to minimize heat loss with two stacked layers of triangular baffles, creating hundreds of individual cells in our warmest mattresses. Simultaneously this internal structure adds an unmatched level of stability to every NeoAir mattress.